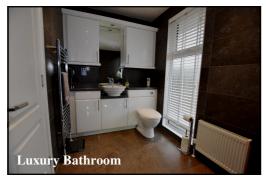

### 6 Drakes Road, Lone Pine Park, Lone Pine Drive, Ferndown. BH22 8ND

2-Bedroom Park Home - approx 50' x 20'

Accommodation & approximate room dimensions:

- Kitchen/Diner: approx 19'4" x 15'7". Excellent range of floor and wall cupboards. Rangemaster cooker with extractor hood over. Integrated dishwasher, washing machine & fridge/freezer. Island Breakfast Bar. Ample space for dining suite. Door to garden. **Opening to:**
- Lounge: approx 19'4" x 11'9" max. Feature fireplace. Double doors to Raised Terrace.
- Inner Hall: Storage cupboard & hatch to roof.
- Bedroom 1: approx 10'1" x 9'4" Plus extensive Dressing Area with fitted wardrobes.
- Luxury En-Suite Shower Room.
- Bedroom 2: approx 10'8" x 9'4". Built-in wardrobes.
- Luxury 'Jacuzzi' Bathroom
- Stylish Interior with Vaulted Ceilings & LED lighting
- Gas Central Heating & PVCu Double-Glazing
- **Quality Fixtures & Fittings Throughout**
- **Private Patio Garden & Raised Terrace**
- **Block Driveway & GARAGE**
- Age Restriction 55+ **Pets Considered**