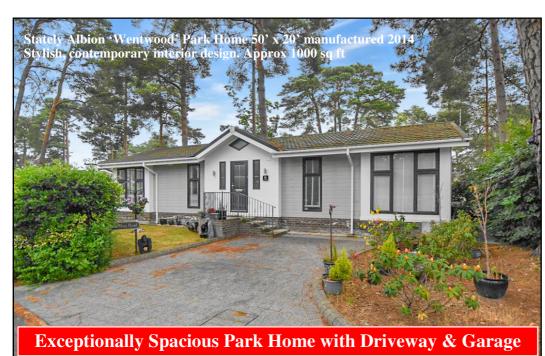

### 6 Drakes Road, Lone Pine Park, Lone Pine Drive, Ferndown. BH22 8ND

2-Bedroom Park Home - approx 50' x 20'

Accommodation & approximate room dimensions:

- Kitchen/Diner: approx 19'4" x 15'7". Excellent range of floor and wall cupboards. Rangemaster cooker with extractor hood over. Integrated dishwasher, washing machine & fridge/freezer. Island Breakfast Bar. Ample space for dining suite. Door to garden. **Opening to:**
- Lounge: approx 19'4" x 11'9" max. Feature fireplace. Double doors to Raised Terrace.
- Inner Hall: Storage cupboard & hatch to roof.
- Bedroom 1: approx 10'1" x 9'4" Plus extensive Dressing Area with fitted wardrobes.
- Luxury En-Suite Shower Room.
- Bedroom 2: approx 10'8" x 9'4". Built-in wardrobes.
- Luxury 'Jacuzzi' Bathroom
- Stylish Interior with Vaulted Ceilings & LED lighting
- Gas Central Heating & PVCu Double-Glazing
- **Quality Fixtures & Fittings Throughout**
- **Private Patio Garden & Raised Terrace**
- **Block Driveway & GARAGE**
- Age Restriction 55+ **Pets Considered**

The recommended specialist in Park Home sales Partner: Simon Dixon

Stately Albion 'Wentwood' Park Home Approx 50' x 20' Manufactured 2014 High Quality Fixtures & Fittings throughout Vaulted Ceilings with LED lighting. Paved Patio Garden Quality Residential Park with access to heathland walks & near to Ferndown Town Centre. Short drive from the seaside resorts of Bournemouth & Poole and the New Forest National Park