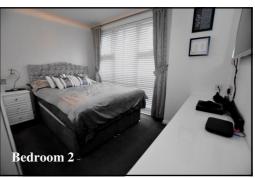

### 6 Drakes Road, Lone Pine Park, Lone Pine Drive, Ferndown. BH22 8ND

2-Bedroom Park Home - approx 50' x 20'

Accommodation & approximate room dimensions:

- Kitchen/Diner: approx 19'4" x 15'7". Excellent range of floor and wall cupboards. Rangemaster cooker with extractor hood over. Integrated dishwasher, washing machine & fridge/freezer. Island Breakfast Bar. Ample space for dining suite. Door to garden. **Opening to:**
- Lounge: approx 19'4" x 11'9" max. Feature fireplace. Double doors to Raised Terrace.
- Inner Hall: Storage cupboard & hatch to roof.
- Bedroom 1: approx 10'1" x 9'4" Plus extensive Dressing Area with fitted wardrobes.
- Luxury En-Suite Shower Room.
- Bedroom 2: approx 10'8" x 9'4". Built-in wardrobes.
- Luxury 'Jacuzzi' Bathroom
- Stylish Interior with Vaulted Ceilings & LED lighting
- Gas Central Heating & PVCu Double-Glazing
- **Quality Fixtures & Fittings Throughout**
- **Private Patio Garden & Raised Terrace**
- **Block Driveway & GARAGE**
- Age Restriction 55+ **Pets Considered**