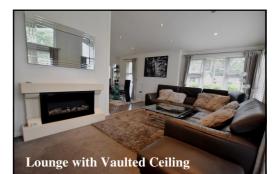

### 6 Drakes Road, Lone Pine Park, Lone Pine Drive, Ferndown. BH22 8ND

2-Bedroom Park Home - approx 50' x 20'

Accommodation & approximate room dimensions:

- Kitchen/Diner: approx 19'4" x 15'7". Excellent range of floor and wall cupboards. Rangemaster cooker with extractor hood over. Integrated dishwasher, washing machine & fridge/freezer. Island Breakfast Bar. Ample space for dining suite. Door to garden. **Opening to:**
- Lounge: approx 19'4" x 11'9" max. Feature fireplace. Double doors to Raised Terrace.
- Inner Hall: Storage cupboard & hatch to roof.
- Bedroom 1: approx 10'1" x 9'4" Plus extensive Dressing Area with fitted wardrobes.
- Luxury En-Suite Shower Room.
- Bedroom 2: approx 10'8" x 9'4". Built-in wardrobes.
- Luxury 'Jacuzzi' Bathroom
- Stylish Interior with Vaulted Ceilings & LED lighting
- Gas Central Heating & PVCu Double-Glazing
- **Quality Fixtures & Fittings Throughout**
- **Private Patio Garden & Raised Terrace**
- **Block Driveway & GARAGE**
- Age Restriction 55+ **Pets Considered**

## **Quality Residential Area**

Superb Kitchen/Diner

Pitch Fee: approx £227.97 per month Subject to Annual Review Council Tax Band: 'A

**Tenure: 1983 Mobile Homes Act Agreement** 

mber one property website