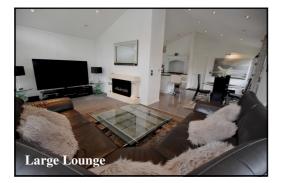

### 6 Drakes Road, Lone Pine Park, Lone Pine Drive, Ferndown. BH22 8ND

2-Bedroom Park Home - approx 50' x 20'

Accommodation & approximate room dimensions:

- Kitchen/Diner: approx 19'4" x 15'7". Excellent range of floor and wall cupboards. Rangemaster cooker with extractor hood over. Integrated dishwasher, washing machine & fridge/freezer. Island Breakfast Bar. Ample space for dining suite. Door to garden. **Opening to:**
- Lounge: approx 19'4" x 11'9" max. Feature fireplace. Double doors to Raised Terrace.
- Inner Hall: Storage cupboard & hatch to roof.
- Bedroom 1: approx 10'1" x 9'4" Plus extensive Dressing Area with fitted wardrobes.
- Luxury En-Suite Shower Room.
- Bedroom 2: approx 10'8" x 9'4". Built-in wardrobes.
- Luxury 'Jacuzzi' Bathroom
- Stylish Interior with Vaulted Ceilings & LED lighting
- Gas Central Heating & PVCu Double-Glazing
- **Quality Fixtures & Fittings Throughout**
- **Private Patio Garden & Raised Terrace**
- **Block Driveway & GARAGE**
- Age Restriction 55+ **Pets Considered**