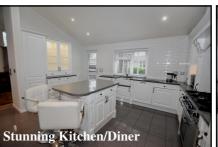

### 6 Drakes Road, Lone Pine Park, Lone Pine Drive, Ferndown. BH22 8ND

2-Bedroom Park Home - approx 50' x 20'

Accommodation & approximate room dimensions:

- Kitchen/Diner: approx 19'4" x 15'7". Excellent range of floor and wall cupboards. Rangemaster cooker with extractor hood over. Integrated dishwasher, washing machine & fridge/freezer. Island Breakfast Bar. Ample space for dining suite. Door to garden. **Opening to:**
- Lounge: approx 19'4" x 11'9" max. Feature fireplace. Double doors to Raised Terrace.
- Inner Hall: Storage cupboard & hatch to roof.
- Bedroom 1: approx 10'1" x 9'4" Plus extensive Dressing Area with fitted wardrobes.
- Luxury En-Suite Shower Room.
- Bedroom 2: approx 10'8" x 9'4". Built-in wardrobes.
- Luxury 'Jacuzzi' Bathroom
- Stylish Interior with Vaulted Ceilings & LED lighting
- Gas Central Heating & PVCu Double-Glazing
- **Quality Fixtures & Fittings Throughout**
- **Private Patio Garden & Raised Terrace**
- **Block Driveway & GARAGE**
- Age Restriction 55+ **Pets Considered**

## **Quality Residential Area**

Superb Kitchen/Diner

Pitch Fee: approx £227.97 per month Subject to Annual Review Council Tax Band: 'A

**Tenure: 1983 Mobile Homes Act Agreement** 

mber one property website