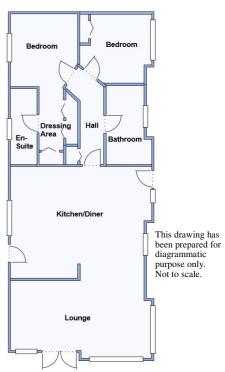

### 6 Drakes Road, Lone Pine Park, Lone Pine Drive, Ferndown. BH22 8ND

2-Bedroom Park Home - approx 50' x 20'

Accommodation & approximate room dimensions:

- Kitchen/Diner: approx 19'4" x 15'7". Excellent range of floor and wall cupboards. Rangemaster cooker with extractor hood over. Integrated dishwasher, washing machine & fridge/freezer. Island Breakfast Bar. Ample space for dining suite. Door to garden. **Opening to:**
- Lounge: approx 19'4" x 11'9" max. Feature fireplace. Double doors to Raised Terrace.
- Inner Hall: Storage cupboard & hatch to roof.
- Bedroom 1: approx 10'1" x 9'4" Plus extensive Dressing Area with fitted wardrobes.
- Luxury En-Suite Shower Room.
- Bedroom 2: approx 10'8" x 9'4". Built-in wardrobes.
- Luxury 'Jacuzzi' Bathroom
- Stylish Interior with Vaulted Ceilings & LED lighting
- Gas Central Heating & PVCu Double-Glazing
- **Quality Fixtures & Fittings Throughout**
- **Private Patio Garden & Raised Terrace**
- **Block Driveway & GARAGE**
- Age Restriction 55+ **Pets Considered**