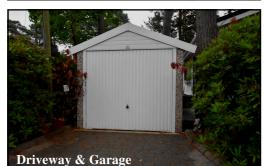

### 6 Drakes Road, Lone Pine Park, Lone Pine Drive, Ferndown. BH22 8ND

2-Bedroom Park Home - approx 50' x 20'

Accommodation & approximate room dimensions:

- Kitchen/Diner: approx 19'4" x 15'7". Excellent range of floor and wall cupboards. Rangemaster cooker with extractor hood over. Integrated dishwasher, washing machine & fridge/freezer. Island Breakfast Bar. Ample space for dining suite. Door to garden. **Opening to:**
- Lounge: approx 19'4" x 11'9" max. Feature fireplace. Double doors to Raised Terrace.
- Inner Hall: Storage cupboard & hatch to roof.
- Bedroom 1: approx 10'1" x 9'4" Plus extensive Dressing Area with fitted wardrobes.
- Luxury En-Suite Shower Room.
- Bedroom 2: approx 10'8" x 9'4". Built-in wardrobes.
- Luxury 'Jacuzzi' Bathroom
- Stylish Interior with Vaulted Ceilings & LED lighting
- Gas Central Heating & PVCu Double-Glazing
- **Quality Fixtures & Fittings Throughout**
- **Private Patio Garden & Raised Terrace**
- **Block Driveway & GARAGE**
- Age Restriction 55+ **Pets Considered**