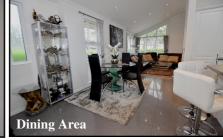

### 6 Drakes Road, Lone Pine Park, Lone Pine Drive, Ferndown. BH22 8ND

2-Bedroom Park Home - approx 50' x 20'

Accommodation & approximate room dimensions:

- Kitchen/Diner: approx 19'4" x 15'7". Excellent range of floor and wall cupboards. Rangemaster cooker with extractor hood over. Integrated dishwasher, washing machine & fridge/freezer. Island Breakfast Bar. Ample space for dining suite. Door to garden. **Opening to:**
- Lounge: approx 19'4" x 11'9" max. Feature fireplace. Double doors to Raised Terrace.
- Inner Hall: Storage cupboard & hatch to roof.
- Bedroom 1: approx 10'1" x 9'4" Plus extensive Dressing Area with fitted wardrobes.
- Luxury En-Suite Shower Room.
- Bedroom 2: approx 10'8" x 9'4". Built-in wardrobes.
- Luxury 'Jacuzzi' Bathroom
- Stylish Interior with Vaulted Ceilings & LED lighting
- Gas Central Heating & PVCu Double-Glazing
- **Quality Fixtures & Fittings Throughout**
- **Private Patio Garden & Raised Terrace**
- **Block Driveway & GARAGE**
- Age Restriction 55+ **Pets Considered**