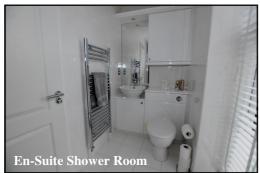

### 6 Drakes Road, Lone Pine Park, Lone Pine Drive, Ferndown. BH22 8ND

2-Bedroom Park Home - approx 50' x 20'

Accommodation & approximate room dimensions:

- Kitchen/Diner: approx 19'4" x 15'7". Excellent range of floor and wall cupboards. Rangemaster cooker with extractor hood over. Integrated dishwasher, washing machine & fridge/freezer. Island Breakfast Bar. Ample space for dining suite. Door to garden. **Opening to:**
- Lounge: approx 19'4" x 11'9" max. Feature fireplace. Double doors to Raised Terrace.
- Inner Hall: Storage cupboard & hatch to roof.
- Bedroom 1: approx 10'1" x 9'4" Plus extensive Dressing Area with fitted wardrobes.
- Luxury En-Suite Shower Room.
- Bedroom 2: approx 10'8" x 9'4". Built-in wardrobes.
- Luxury 'Jacuzzi' Bathroom
- Stylish Interior with Vaulted Ceilings & LED lighting
- Gas Central Heating & PVCu Double-Glazing
- **Quality Fixtures & Fittings Throughout**
- **Private Patio Garden & Raised Terrace**
- **Block Driveway & GARAGE**
- Age Restriction 55+ **Pets Considered**