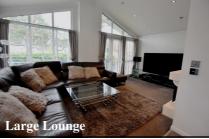

### 6 Drakes Road, Lone Pine Park, Lone Pine Drive, Ferndown. BH22 8ND

2-Bedroom Park Home - approx 50' x 20'

Accommodation & approximate room dimensions:

- Kitchen/Diner: approx 19'4" x 15'7". Excellent range of floor and wall cupboards. Rangemaster cooker with extractor hood over. Integrated dishwasher, washing machine & fridge/freezer. Island Breakfast Bar. Ample space for dining suite. Door to garden. **Opening to:**
- Lounge: approx 19'4" x 11'9" max. Feature fireplace. Double doors to Raised Terrace.
- Inner Hall: Storage cupboard & hatch to roof.
- Bedroom 1: approx 10'1" x 9'4" Plus extensive Dressing Area with fitted wardrobes.
- Luxury En-Suite Shower Room.
- Bedroom 2: approx 10'8" x 9'4". Built-in wardrobes.
- Luxury 'Jacuzzi' Bathroom
- Stylish Interior with Vaulted Ceilings & LED lighting
- Gas Central Heating & PVCu Double-Glazing
- **Quality Fixtures & Fittings Throughout**
- **Private Patio Garden & Raised Terrace**
- **Block Driveway & GARAGE**
- Age Restriction 55+ **Pets Considered**