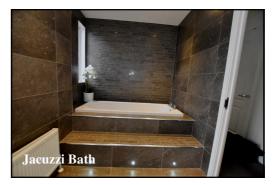

### 6 Drakes Road, Lone Pine Park, Lone Pine Drive, Ferndown. BH22 8ND

2-Bedroom Park Home - approx 50' x 20'

Accommodation & approximate room dimensions:

- Kitchen/Diner: approx 19'4" x 15'7". Excellent range of floor and wall cupboards. Rangemaster cooker with extractor hood over. Integrated dishwasher, washing machine & fridge/freezer. Island Breakfast Bar. Ample space for dining suite. Door to garden. **Opening to:**
- Lounge: approx 19'4" x 11'9" max. Feature fireplace. Double doors to Raised Terrace.
- Inner Hall: Storage cupboard & hatch to roof.
- Bedroom 1: approx 10'1" x 9'4" Plus extensive Dressing Area with fitted wardrobes.
- Luxury En-Suite Shower Room.
- Bedroom 2: approx 10'8" x 9'4". Built-in wardrobes.
- Luxury 'Jacuzzi' Bathroom
- Stylish Interior with Vaulted Ceilings & LED lighting
- Gas Central Heating & PVCu Double-Glazing
- **Quality Fixtures & Fittings Throughout**
- **Private Patio Garden & Raised Terrace**
- **Block Driveway & GARAGE**
- Age Restriction 55+ **Pets Considered**