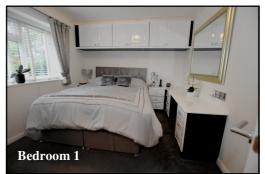

### 6 Drakes Road, Lone Pine Park, Lone Pine Drive, Ferndown. BH22 8ND

2-Bedroom Park Home - approx 50' x 20'

Accommodation & approximate room dimensions:

- Kitchen/Diner: approx 19'4" x 15'7". Excellent range of floor and wall cupboards. Rangemaster cooker with extractor hood over. Integrated dishwasher, washing machine & fridge/freezer. Island Breakfast Bar. Ample space for dining suite. Door to garden. **Opening to:**
- Lounge: approx 19'4" x 11'9" max. Feature fireplace. Double doors to Raised Terrace.
- Inner Hall: Storage cupboard & hatch to roof.
- Bedroom 1: approx 10'1" x 9'4" Plus extensive Dressing Area with fitted wardrobes.
- Luxury En-Suite Shower Room.
- Bedroom 2: approx 10'8" x 9'4". Built-in wardrobes.
- Luxury 'Jacuzzi' Bathroom
- Stylish Interior with Vaulted Ceilings & LED lighting
- Gas Central Heating & PVCu Double-Glazing
- **Quality Fixtures & Fittings Throughout**
- **Private Patio Garden & Raised Terrace**
- **Block Driveway & GARAGE**
- Age Restriction 55+ **Pets Considered**