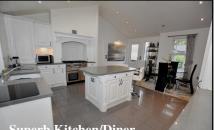

### 6 Drakes Road, Lone Pine Park, Lone Pine Drive, Ferndown. BH22 8ND

2-Bedroom Park Home - approx 50' x 20'

Accommodation & approximate room dimensions:

- Kitchen/Diner: approx 19'4" x 15'7". Excellent range of floor and wall cupboards. Rangemaster cooker with extractor hood over. Integrated dishwasher, washing machine & fridge/freezer. Island Breakfast Bar. Ample space for dining suite. Door to garden. **Opening to:**
- Lounge: approx 19'4" x 11'9" max. Feature fireplace. Double doors to Raised Terrace.
- Inner Hall: Storage cupboard & hatch to roof.
- Bedroom 1: approx 10'1" x 9'4" Plus extensive Dressing Area with fitted wardrobes.
- Luxury En-Suite Shower Room.
- Bedroom 2: approx 10'8" x 9'4". Built-in wardrobes.
- Luxury 'Jacuzzi' Bathroom
- Stylish Interior with Vaulted Ceilings & LED lighting
- Gas Central Heating & PVCu Double-Glazing
- **Quality Fixtures & Fittings Throughout**
- **Private Patio Garden & Raised Terrace**
- **Block Driveway & GARAGE**
- Age Restriction 55+ **Pets Considered**

## **Quality Residential Area**

Superb Kitchen/Diner

Pitch Fee: approx £227.97 per month Subject to Annual Review Council Tax Band: 'A

**Tenure: 1983 Mobile Homes Act Agreement** 

mber one property website